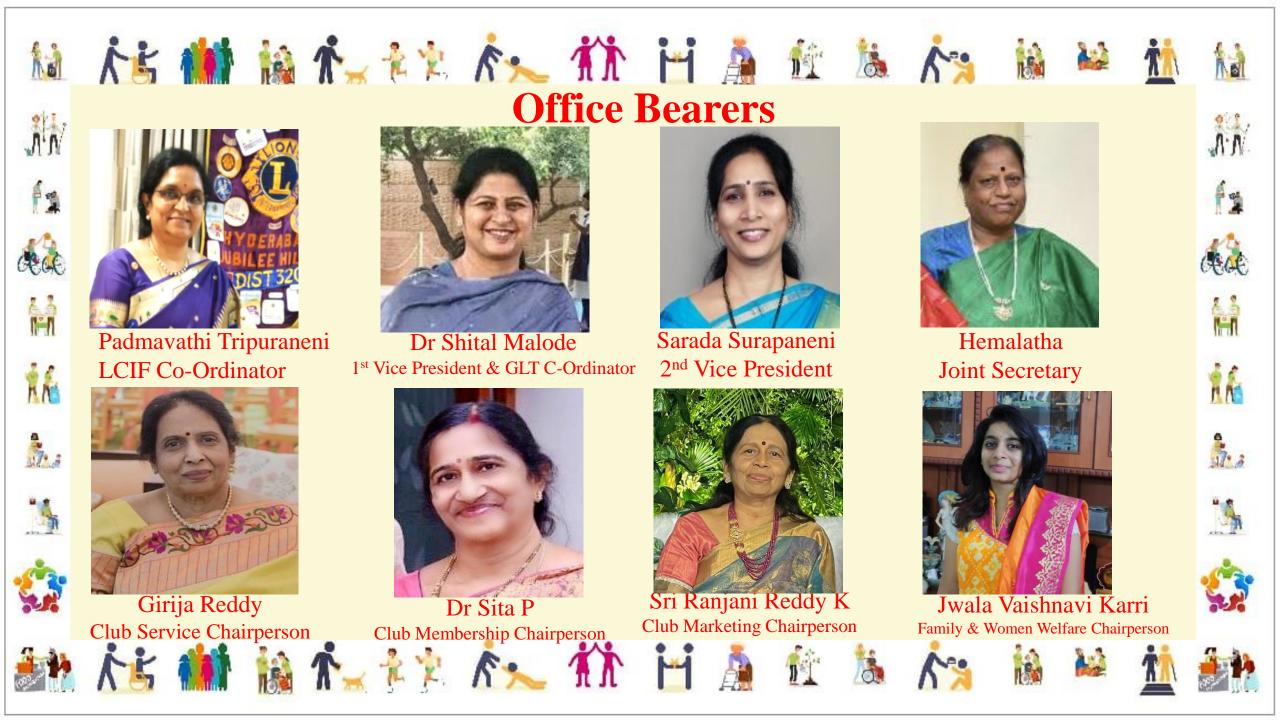

# Sarada Surapaneni

Membership No: 5264699

Lion since: 2019 2021 - 2022: Club Public

**Relations Officer** 

**2022 – 2023 : Club Membership** 

Chairperson

## Shital Malode Dr mjf

Membership No: 5269465

Lion since: 2019

2020 – 2021 : 1<sup>st</sup> Vice President

2021 – 2022 : 2<sup>nd</sup> Vice President

2022 – 2023 : 2<sup>nd</sup> Vice President

N.

i fi

#### Hemalatha M

Membership No: 4046698

Lion from: 20

Rejoined in 2022

**2022 – 23 : Joint Secretary** 

**2023 – 24 : Jpint Secretary** 

## K Sri Ranjani Reddy

Membership No: 5978256

Lion since: 2022

1 3

Lion since: 2022