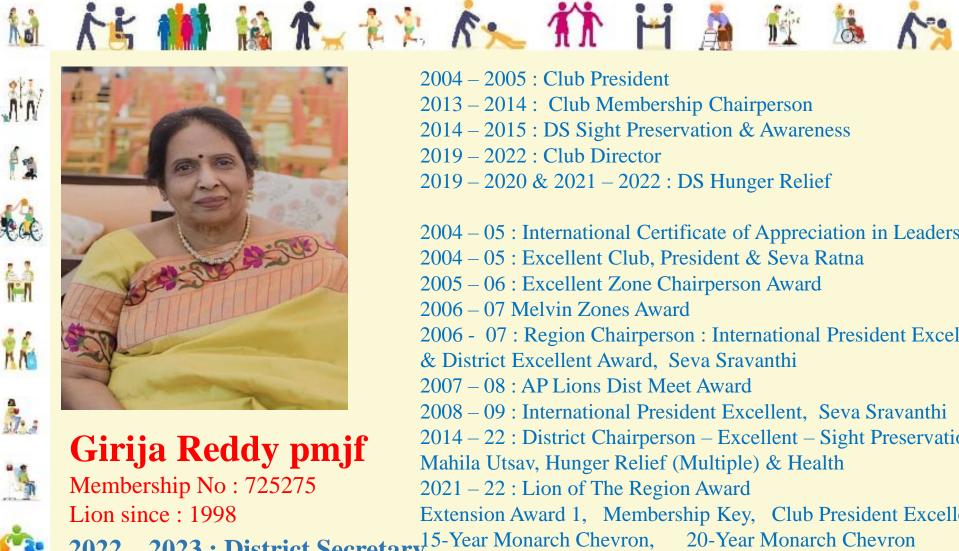

# Jayasri Murthy B pmjf

Membership No: 719883

Lion since: 1994 **Charter Member** 

**2023 – 2024 : District Secretary –** 

2019 - 2024: Director

#### **Awards Received:**

2-Member Key,

25-Year Charter Monarch Chevron,

20-Year Charter Monarch Chevron

2004 – 2005 : Club President

2013 – 2014 : Club Membership Chairperson

2014 – 2015 : DS Sight Preservation & Awareness

2019 – 2022 : Club Director

2019 – 2020 & 2021 – 2022 : DS Hunger Relief

2004 – 05 : International Certificate of Appreciation in Leadership & Services Award,

2004 – 05 : Excellent Club, President & Seva Ratna

2005 – 06 : Excellent Zone Chairperson Award

2006 – 07 Melvin Zones Award

2006 - 07 : Region Chairperson : International President Excellent, Multiple Excellent

& District Excellent Award, Seva Sravanthi

2007 – 08 : AP Lions Dist Meet Award

2008 – 09: International President Excellent, Seva Sravanthi

2014 – 22 : District Chairperson – Excellent – Sight Preservation, IOL, Seva Sri,

Mahila Utsav, Hunger Relief (Multiple) & Health

2021 - 22: Lion of The Region Award

Extension Award 1, Membership Key, Club President Excellence Award,

2022 – 2023: District Secretary 15-Year Monarch Chevron, 20-Year Monarch Chevron

- Primary Health Centers