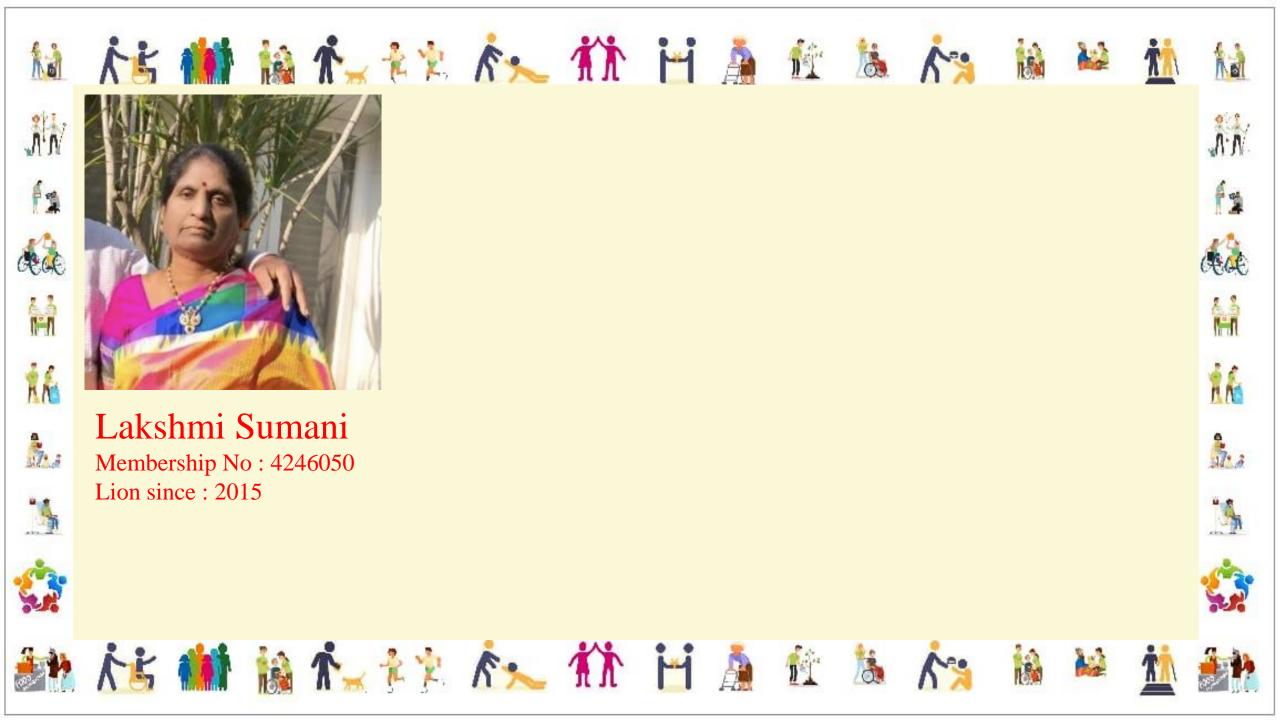

enters





























































# Kalpana Alladi mjf

Membership No: 1848873

Lion since: 2002

2003 - 2004 - President

2004 - 2005- Region chairperson

2008 - 2009- District Chairperson Mahilautsav

2019 – 2022 – District Secretary for Personal Hygiene.

#### Awards:

2003 – 2004 : Best president in Region, District and Multiple

2008 – 2009 : Best DC mahilautsav for District and Multiple

Commendation certificate by International

President

Appreciation award by international director Lion Chigurupati Varaprasad Garu International president's commendation award by international president AL Brandel

Membership Key, Club President Excellence Award, 10-Year Monarch Chevron, 15-Year Monarch Chevron





























































2013 – 2014 : President

2014 – 2015 : Zone Chairperson

2020 – 2021 : Club Service Chairperson

#### Awards:

2012 – 2013 : Best Secretary

2013 – 2014 : Excellent Club,

Excellent President at District & Multiple

10-Year Monarch Chevron























































2014 – 2015 : Club Treasurer

2015 – 2016 : 2<sup>nd</sup> Vice President

2019 – 2020 : Club Service Chairperson

2020 – 2021 : Club Membership Chairperson

2020 – 2021 : District Secretary School Support

2021 – 2022 : District Secretary Education Support,

Club Service Chairperson

Club Reading Action Program Chairperson

2022 – 2023 : Club Service Chairperson

**District Secretary Education Support** 

Membership Key, Membership Advancement Key, Builder Key,

Senior Builder Key, Master Key,