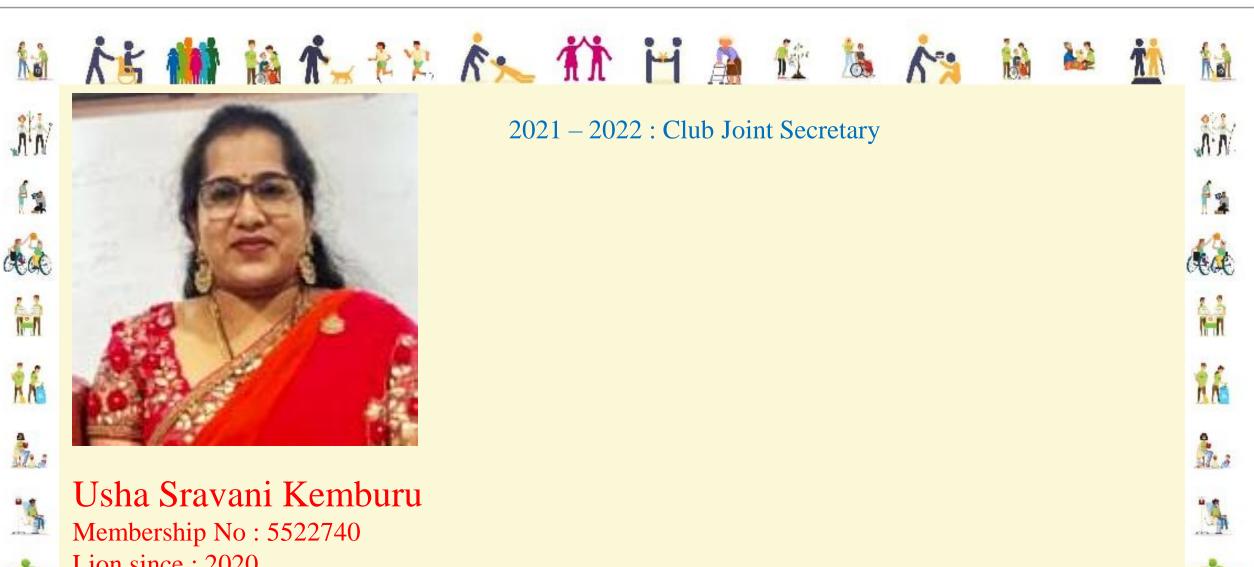

### Asha Chintapalli

Membership No : 5522670 Lion since : 2020 **Administrative Officer LIC of India** 

🚵 於古 🏟 🏫 六二 永永 🦄 🚻 🧯 🏙

2021 - 2022: 1<sup>st</sup> Vice President 2022 – 2023 : Club President

> Ééé H

#### 2020 – 2021 : Secretary 2021 – 2022 : President 2022 – 2023 : Zone Chairperson & LCIF Coordinator