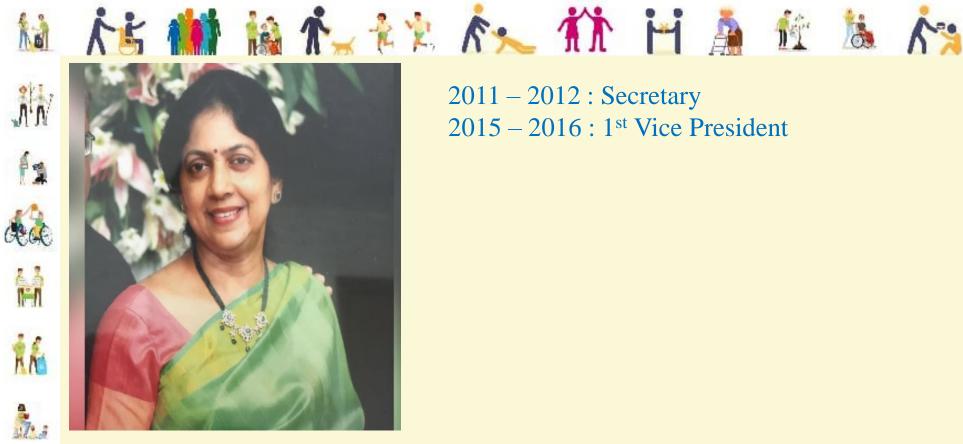

**Jaya Sree Reddy** Membership No : 725273 Lion since : 1994 2013 – 2014 : 1<sup>st</sup> Vice President

AN

👬 広古 🗰 🏫 充二 永文 花 🖬 🋕 征 🖄 🌾 🕌 🏦

2011 – 2012 : Secretary 2015 - 2016: 1<sup>st</sup> Vice President