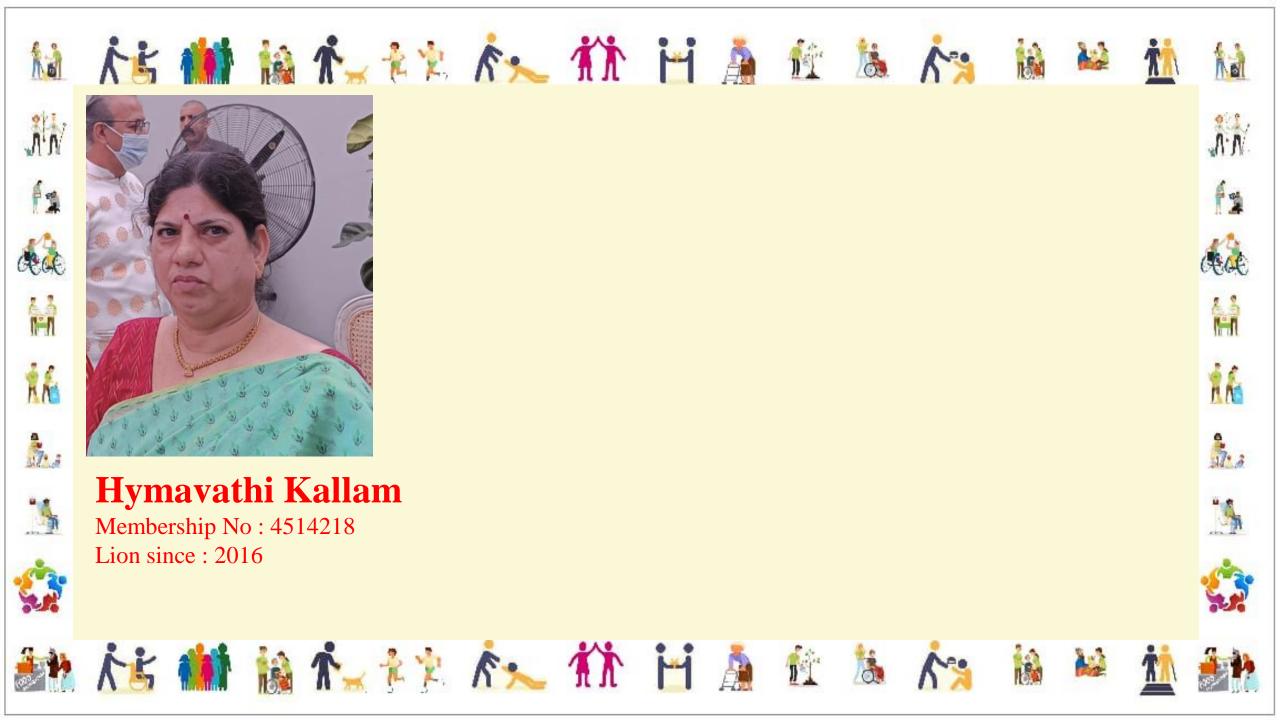

-

-

ǎ 🏦 🛕 🖬 🎲 🛵 🖈 🧄 🏠 🕍 😹

Nal

12

Membership No: 5393941 Lion since : 2020

G,