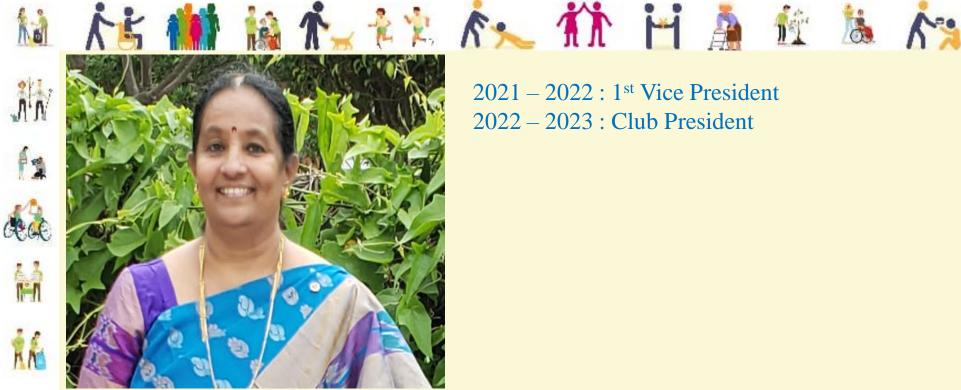

### Asha Chintapalli

Membership No : 5522670 Lion since : 2020 **Administrative Officer LIC of India** 

🚵 於古 🏟 🏫 六二 永永 🦄 🚻 🧯 🏙

2021 - 2022: 1<sup>st</sup> Vice President 2022 – 2023 : Club President

> Ééé H