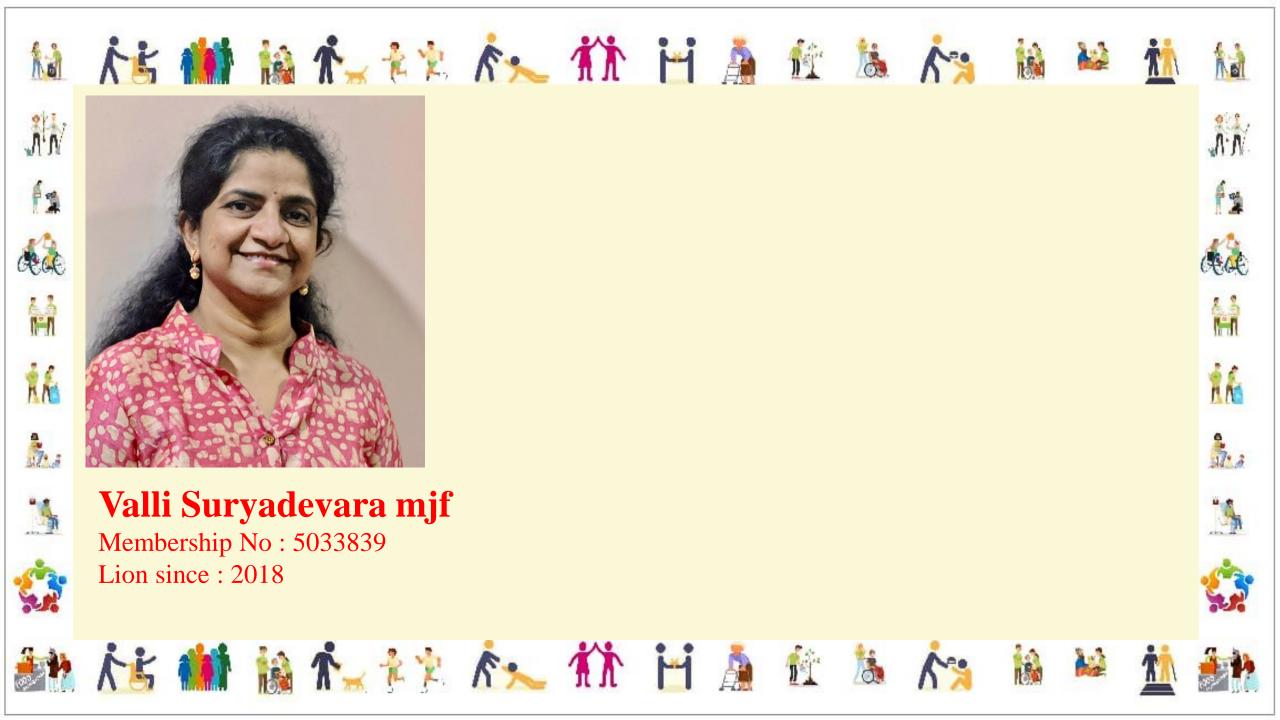

-

-

ǎ 🏦 🛕 🖬 🎲 🛵 🖈 🧄 🏠 🕍 😹

Nal

12

Membership No: 5393941 Lion since : 2020

G,